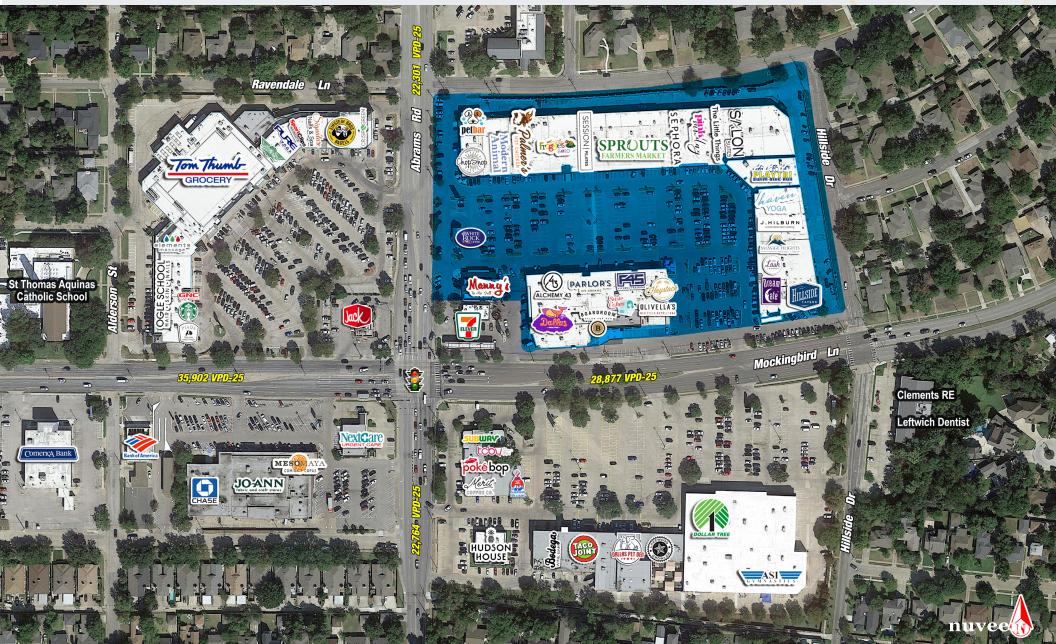

# village

BOUTIQUE GROCERY ANCHORED SHOPPING CENTER

6465 E Mockingbird Lane Dallas, TX 75214

A family-centric, grocery-anchored center with **Sprouts** and ample surface parking

Dynamic mix of **national** and **local retail** and **dining tenants** 

Easy access at a highly trafficked intersection – **22,301 VPD** on Abrams Rd and **35,902 VPD** on Mockingbird Ln

### the heart of east dallas retail

### zooming in: hillside village