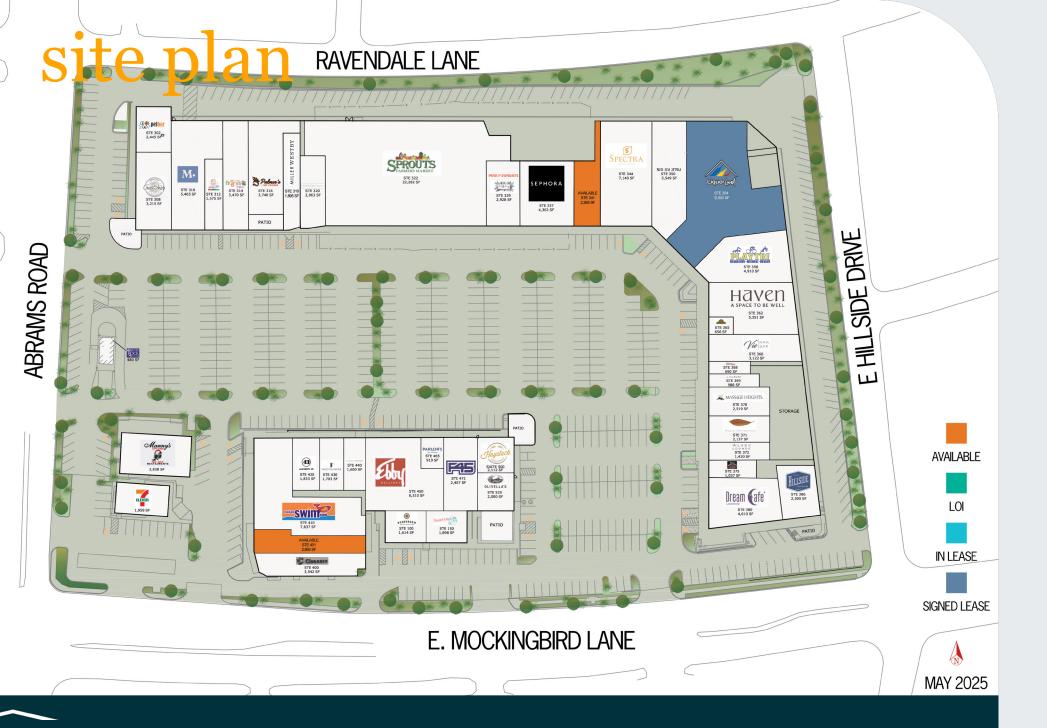

just steps away. Situated in the heart of Lakewood, Hillside Village serves a sophisticated, high-income population where average household incomes exceed \$170,000. Surrounded by historic homes, private schools, and a deeply rooted community, this center appeals to discerning residents who value quality, convenience, and local flavor. Its proximity to nearby institutions and established neighborhoods makes it a natural hub for both essentials and indulgences.

176K Median household income within 1 mile

**\$138K** Median disposable income within 1 mile

576K Average daytime population within 5 miles

 $460K \\ \text{Residents within 5 miles}$ 

**2,713** Households are Urban Chic (ESRI) - 41% of 1-mile population

### the heart of east dallas retail



### zooming in: hillside village





#### **JAKE SHERRINGTON**

jake@shopcompanies.com 214.960.4623

#### ASHLEY O'MALLEY

ashley@shopcompanies.com 214.960.4621 SHOP<sup>...</sup> nuveen

### shop. dine. stroll. repeat.

#### ALL IN ONE PLACE













# hillside village

**JAKE SHERRINGTON** 

jake@shopcompanies.com 214.960.4623 **GENERAL INQUIRIES** retail.leasing@nuveen.com

**ASHLEY O'MALLEY** ashley@shopcompanies.com 214.960.4621

### SHOP<sup>•••</sup> | **nuveen**