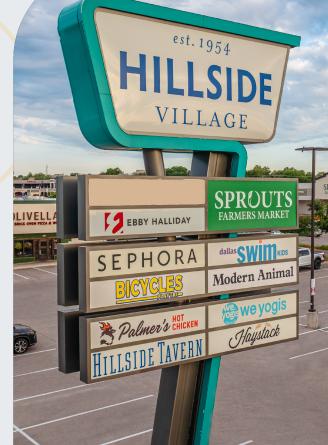

# village

BOUTIQUE GROCERY ANCHORED SHOPPING CENTER

6465 E Mockingbird Lane Dallas, TX 75214

A family-centric, grocery-anchored center with **Sprouts** and ample surface parking

Dynamic mix of **national** and **local retail** and **dining tenants** 

Easy access at a highly trafficked intersection – **22,301 VPD** on Abrams Rd and **35,902 VPD** on Mockingbird Ln

### zooming in: hillside village