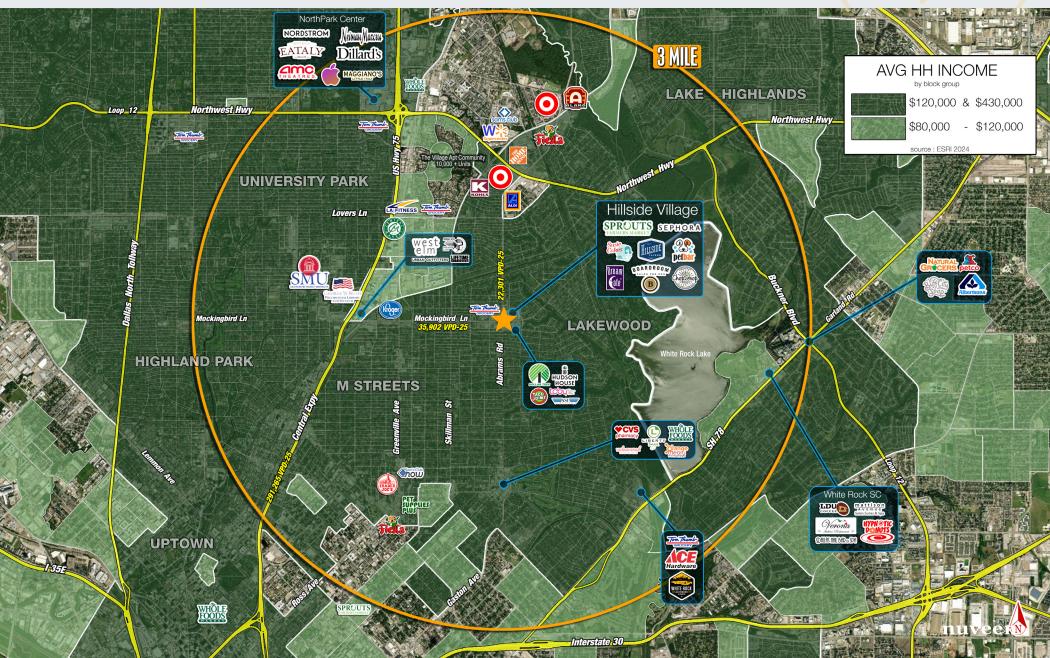

## local shopping hub

Located in the heart of Dallas' prestigious **Lakewood** neighborhood — a historic and affluent community on the west side of White Rock Lake

Home to some of the strongest demographics in the city — including a **\$176,023** median household income and **\$768,354** median net worth within 1 mile

A family-centric, grocery-anchored center with **Sprouts** and ample surface parking

Dynamic mix of **national** and **local retail** and **dining tenants** 

Easy access at a highly trafficked intersection – **22,301 VPD** on Abrams Rd and **35,902 VPD** on Mockingbird Ln

Surrounded by well-educated consumers: **83.3%** of residents within 1 mile hold a college degree or higher

Set in one of Dallas' **top infill residential areas** with high barriers to entry and top-tier schools

### dallas charm. lakewood style.

Lake

Highlands

**Hillside Village** 

Lakewood

University

Park

Dallas

Highland

Park

Dallas Love Field Airport Affluent shoppers...just steps away. Situated in the heart of Lakewood, Hillside Village serves a sophisticated, high-income population where average household incomes exceed \$170,000. Surrounded by historic homes, private schools, and a deeply rooted community, this center appeals to discerning residents who value quality, convenience, and local flavor. Its proximity to nearby institutions and established neighborhoods makes it a natural hub for both essentials and indulgences.

176K Median household income within 1 mile

**\$138K** Median disposable income within 1 mile

576K Average daytime population within 5 miles

 $460K \\ \text{Residents within 5 miles}$ 

**2,713** Households are Urban Chic (ESRI) - 41% of 1-mile population

### zooming in: hillside village